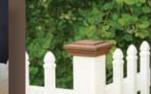

The LMT Designer product line is an innovative metallic and ceramic powder coated injection molded product line to enhance your fence, deck, and handrails. The Designer product line includes solar lighted post caps, low voltage lighted post caps, post skirts, and a variety of post cap designs using accent colors with textured finishes.

There are six standard colors to choose from, and some products can be mixed with standard LMT PVC/ Acrylic colors. Custom products and finishes are also available. Standard decorative finishes and colors are Patina, Antique Copper, Antique Gray, Antique Gold, Antique Brown, Cedar Wood Grain, and Hammertone Black. Designer post caps can be mixed and matched, have a different finish on the top portion while the the lower base (skirt) portion of cap can be a PVC/acrylic color such as white, almond, khaki, beige, or black. LMT Designer Products carry a 20 year replacement warranty and will not tarnish like stamped metal post caps.