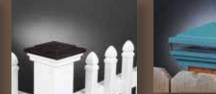

New for 2012 are our expanded sizes now offered in 3 5/8", 4", 5", 5 5/8" and 6" to fit wood, PVC, and composite posts.

Visit our interactive site LMTdesignerproducts.com to customize your products.

POST CAP LOW VOLTAGE LIGHTING **SOLAR LIGHTING POST SKIRT** 

## STAND OUT WITH LMT'S Designer Product SERIES

- , EXCLUSIVE FINISHES
- , INTERCHANGEABLE CAPS & BASES
- , Solar & Low Voltage Lighting
- OFFERED IN 3 5/8", 4", 5", 5 5/8" & 6" (FITS WOOD, PVC AND COMPOSITE POSTS)