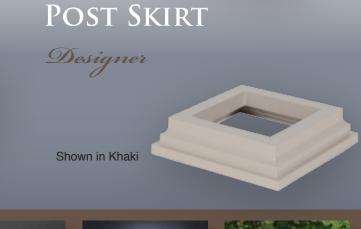

New for 2012 are our expanded sizes now offered in 3 5/8", 4", 5", 5 5/8" and 6" to fit wood, PVC, and composite posts.

Visit our interactive site LMTdesignerproducts.com to customize your products.

POST CAP LOW VOLTAGE LIGHTING **SOLAR LIGHTING POST SKIRT** 