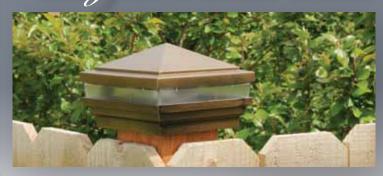

The LMT Designer product line is an innovative metallic and ceramic powder coated injection molded product line to enhance your fence, deck, and handrails. The Designer product line includes solar lighted post caps, low voltage lighted post caps, post skirts, and a variety of post cap designs using accent colors with textured finishes.

There are six standard colors to choose from, and some products can be mixed with standard LMT PVC/ Acrylic colors. Custom products and finishes are also available. Standard decorative finishes and colors are Patina, Antique Copper, Antique Gray, Antique Gold, Antique Brown, Cedar Wood Grain, and Hammertone Black. Designer post caps can be mixed and matched, have a different finish on the top portion while the the lower base (skirt) portion of cap can be a PVC/acrylic color such as white, almond, khaki, beige, or black. LMT Designer Products carry a 20 year replacement warranty and will not tarnish like stamped metal post caps.

New for 2012 are our expanded sizes now offered in 3 5/8", 4", 5", 5 5/8" and 6" to fit wood, PVC, and composite posts.

Visit our interactive site LMTdesignerproducts.com to customize your products.

POST CAP LOW VOLTAGE LIGHTING **SOLAR LIGHTING POST SKIRT** 