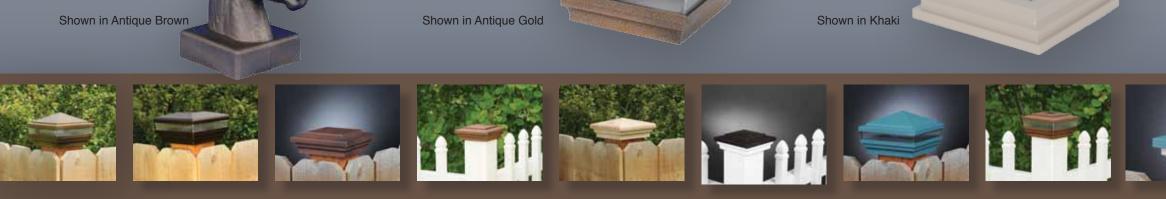

There are six standard colors to choose from, and some products can be mixed with standard LMT PVC/ Acrylic colors. Custom products and finishes are also available. Standard decorative finishes and colors are Patina, Antique Copper, Antique Gray, Antique Gold, Antique Brown, Cedar Wood Grain, and Hammertone Black. Designer post caps can be mixed and matched, have a different finish on the top portion while the the lower base (skirt) portion of cap can be a PVC/acrylic color such as white, almond, khaki, beige, or black. LMT Designer Products carry a 20 year replacement warranty and will not tarnish like stamped metal post caps.