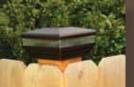

The LMT Designer product line is an innovative metallic and ceramic powder coated injection molded product line to enhance your fence, deck, and handrails. The Designer product line includes solar lighted post caps, low voltage lighted post caps, post skirts, and a variety of post cap designs using accent colors with textured finishes.

There are six standard colors to choose from, and some products can be mixed with standard LMT PVC/ Acrylic colors. Custom products and finishes are also available. Standard decorative finishes and colors are Patina, Antique Copper, Antique Gray, Antique Gold, Antique Brown, Cedar Wood Grain, and Hammertone Black. Designer post caps can be mixed and matched, have a different finish on the top portion while the the lower base (skirt) portion of cap can be a PVC/acrylic color such as white, almond, khaki, beige, or black. LMT Designer Products carry a 20 year replacement warranty and will not tarnish like stamped metal post caps.