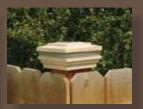

The LMT Designer product line is an innovative metallic and ceramic powder coated injection molded product line to enhance your fence, deck, and handrails. The Designer product line includes solar lighted post caps, low voltage lighted post caps, post skirts, and a variety of post cap designs using accent colors with textured finishes.

There are six standard colors to choose from, and some products can be mixed with standard LMT PVC/ Acrylic colors. Custom products and finishes are also available. Standard decorative finishes and colors are Patina, Antique Copper, Antique Gray, Antique Gold, Antique Brown, Cedar Wood Grain, and Hammertone Black. Designer post caps can be mixed and matched, have a different finish on the top portion while the the lower base (skirt) portion of cap can be a PVC/acrylic color such as white, almond, khaki, beige, or black. LMT Designer Products carry a 20 year replacement warranty and will not tarnish like stamped metal post caps.

New for 2012 are our expanded sizes now offered in 3 5/8", 4", 5", 5 5/8" and 6" to fit wood, PVC, and composite posts.

Visit our interactive site LMTdesignerproducts.com to customize your products.

POST CAP LOW VOLTAGE LIGHTING **SOLAR LIGHTING POST SKIRT** 