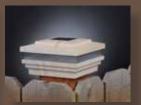

The LMT Designer product line is an innovative metallic and ceramic powder coated injection molded product line to enhance your fence, deck, and handrails. The Designer product line includes solar lighted post caps, low voltage lighted post caps, post skirts, and a variety of post cap designs using accent colors with textured finishes.

There are six standard colors to choose from, and some products can be mixed with standard LMT PVC/ Acrylic colors. Custom products and finishes are also available. Standard decorative finishes and colors are Patina, Antique Copper, Antique Gray, Antique Gold, Antique Brown, Cedar Wood Grain, and Hammertone Black. Designer post caps can be mixed and matched, have a different finish on the top portion while the the lower base (skirt) portion of cap can be a PVC/acrylic color such as white, almond, khaki, beige, or black. LMT Designer Products carry a 20 year replacement warranty and will not tarnish like stamped metal post caps.

New for 2012 are our expanded sizes now offered in 3 5/8", 4", 5", 5 5/8" and 6" to fit wood, PVC, and composite posts.

Visit our interactive site LMTdesignerproducts.com to customize your products.

POST CAP LOW VOLTAGE LIGHTING **SOLAR LIGHTING POST SKIRT** 