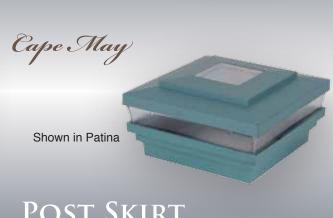

New for 2012 are our expanded sizes now offered in 3 5/8", 4", 5", 5 5/8" and 6" to fit wood, PVC, and composite posts.

Visit our interactive site LMTdesignerproducts.com to customize your products.

POST CAP LOW VOLTAGE LIGHTING **SOLAR LIGHTING POST SKIRT** 