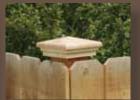

The LMT Designer product line is an innovative metallic and ceramic powder coated injection molded product line to enhance your fence, deck, and handrails. The Designer product line includes solar lighted post caps, low voltage lighted post caps, post skirts, and a variety of post cap designs using accent colors with textured finishes.

There are six standard colors to choose from, and some products can be mixed with standard LMT PVC/ Acrylic colors. Custom products and finishes are also available. Standard decorative finishes and colors are Patina, Antique Copper, Antique Gray, Antique Gold, Antique Brown, Cedar Wood Grain, and Hammertone Black. Designer post caps can be mixed and matched, have a different finish on the top portion while the the lower base (skirt) portion of cap can be a PVC/acrylic color such as white, almond, khaki, beige, or black. LMT Designer Products carry a 20 year replacement warranty and will not tarnish like stamped metal post caps.