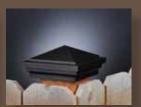

The LMT Designer product line is an innovative metallic and ceramic powder coated injection molded product line to enhance your fence, deck, and handrails. The Designer product line includes solar lighted post caps, low voltage lighted post caps, post skirts, and a variety of post cap designs using accent colors with textured finishes.

There are six standard colors to choose from, and some products can be mixed with standard LMT PVC/ Acrylic colors. Custom products and finishes are also available. Standard decorative finishes and colors are Patina, Antique Copper, Antique Gray, Antique Gold, Antique Brown, Cedar Wood Grain, and Hammertone Black. Designer post caps can be mixed and matched, have a different finish on the top portion while the the lower base (skirt) portion of cap can be a PVC/acrylic color such as white, almond, khaki, beige, or black. LMT Designer Products carry a 20 year replacement warranty and will not tarnish like stamped metal post caps.

New for 2012 are our expanded sizes now offered in 3 5/8", 4", 5", 5 5/8" and 6" to fit wood, PVC, and composite posts.

Visit our interactive site LMTdesignerproducts.com to customize your products.

POST CAP LOW VOLTAGE LIGHTING **SOLAR LIGHTING POST SKIRT** 