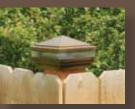

The LMT Designer product line is an innovative metallic and ceramic powder coated injection molded product line to enhance your fence, deck, and handrails. The Designer product line includes solar lighted post caps, low voltage lighted post caps, post skirts, and a variety of post cap designs using accent colors with textured finishes.

There are six standard colors to choose from, and some products can be mixed with standard LMT PVC/ Acrylic colors. Custom products and finishes are also available. Standard decorative finishes and colors are Patina, Antique Copper, Antique Gray, Antique Gold, Antique Brown, Cedar Wood Grain, and Hammertone Black. Designer post caps can be mixed and matched, have a different finish on the top portion while the the lower base (skirt) portion of cap can be a PVC/acrylic color such as white, almond, khaki, beige, or black. LMT Designer Products carry a 20 year replacement warranty and will not tarnish like stamped metal post caps.

New for 2012 are our expanded sizes now offered in 3 5/8", 4", 5", 5 5/8" and 6" to fit wood, PVC, and composite posts.

Visit our interactive site LMTdesignerproducts.com to customize your products.

POST CAP LOW VOLTAGE LIGHTING **SOLAR LIGHTING POST SKIRT** 