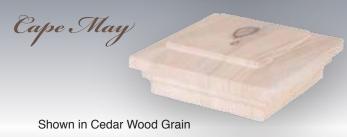

There are six standard colors to choose from, and some products can be mixed with standard LMT PVC/ Acrylic colors. Custom products and finishes are also available. Standard decorative finishes and colors are Patina, Antique Copper, Antique Gray, Antique Gold, Antique Brown, Cedar Wood Grain, and Hammertone Black. Designer post caps can be mixed and matched, have a different finish on the top portion while the the lower base (skirt) portion of cap can be a PVC/acrylic color such as white, almond, khaki, beige, or black. LMT Designer Products carry a 20 year replacement warranty and will not tarnish like stamped metal post caps.