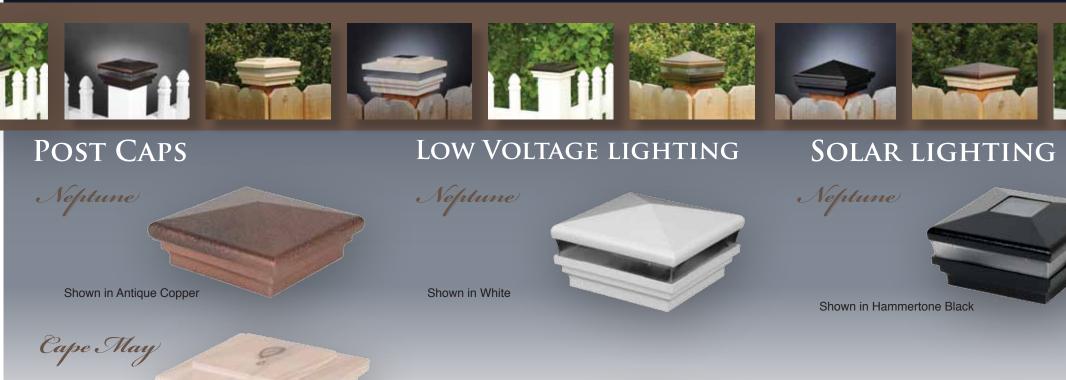

The LMT Designer product line is an innovative metallic and ceramic powder coated injection molded product line to enhance your fence, deck, and handrails. The Designer product line includes solar lighted post caps, low voltage lighted post caps, post skirts, and a variety of post cap designs using accent colors with textured finishes.

There are six standard colors to choose from, and some products can be mixed with standard LMT PVC/ Acrylic colors. Custom products and finishes are also available. Standard decorative finishes and colors are Patina, Antique Copper, Antique Gray, Antique Gold, Antique Brown, Cedar Wood Grain, and Hammertone Black. Designer post caps can be mixed and matched, have a different finish on the top portion while the the lower base (skirt) portion of cap can be a PVC/acrylic color such as white, almond, khaki, beige, or black. LMT Designer Products carry a 20 year replacement warranty and will not tarnish like stamped metal post caps.

New for 2012 are our expanded sizes now offered in 3 5/8", 4", 5", 5 5/8" and 6" to fit wood, PVC, and composite posts.

Visit our interactive site LMTdesignerproducts.com to customize your products.

POST CAP LOW VOLTAGE LIGHTING **SOLAR LIGHTING POST SKIRT** 

## STAND OUT WITH LMT'S Designer Product SERIES

- , EXCLUSIVE FINISHES
- , INTERCHANGEABLE CAPS & BASES
- , Solar & Low Voltage Lighting
- OFFERED IN 3 5/8", 4", 5", 5 5/8" & 6" (FITS WOOD, PVC AND COMPOSITE POSTS)