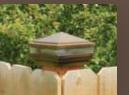

The LMT Designer product line is an innovative metallic and ceramic powder coated injection molded product line to enhance your fence, deck, and handrails. The Designer product line includes solar lighted post caps, low voltage lighted post caps, post skirts, and a variety of post cap designs using accent colors with textured finishes.

There are six standard colors to choose from, and some products can be mixed with standard LMT PVC/ Acrylic colors. Custom products and finishes are also available. Standard decorative finishes and colors are Patina, Antique Copper, Antique Gray, Antique Gold, Antique Brown, Cedar Wood Grain, and Hammertone Black. Designer post caps can be mixed and matched, have a different finish on the top portion while the the lower base (skirt) portion of cap can be a PVC/acrylic color such as white, almond, khaki, beige, or black. LMT Designer Products carry a 20 year replacement warranty and will not tarnish like stamped metal post caps.

New for 2012 are our expanded sizes now offered in 3 5/8", 4", 5", 5 5/8" and 6" to fit wood, PVC, and composite posts.

Visit our interactive site LMTdesignerproducts.com to customize your products.

POST CAP LOW VOLTAGE LIGHTING **SOLAR LIGHTING POST SKIRT** 